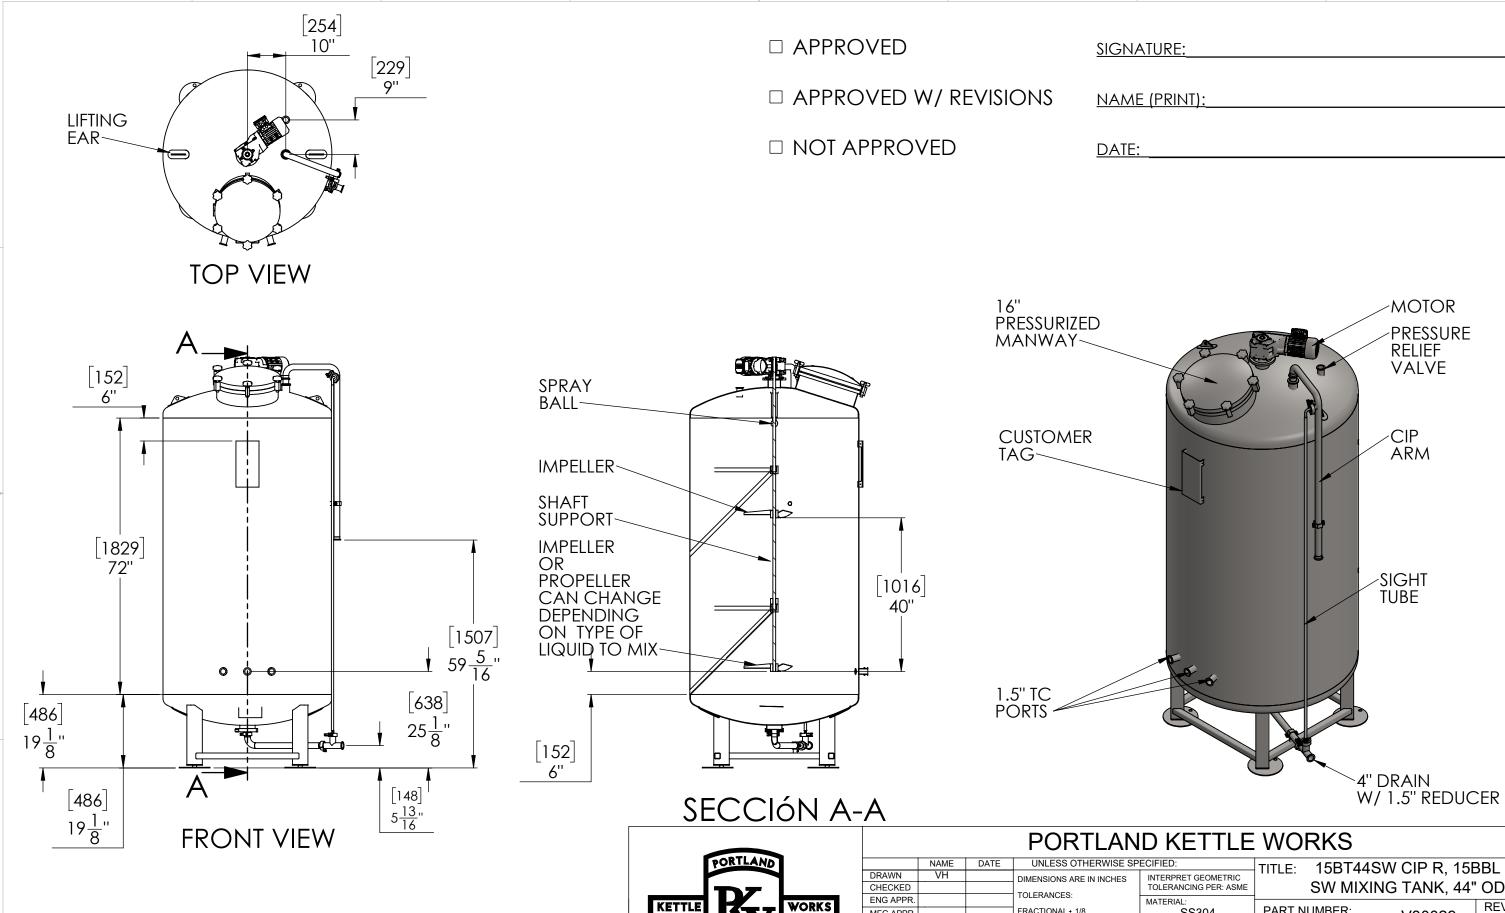

TANKS AVAILABLE IN DIFFERENT SIZES:

**BBL:** 3.5, 5, 7, 10, 15, 20, 30, 40, 60, 80, 100, 120

| FUNITAND RETILE WORKS                                                                                                                                                                                  |           |                         |                             |    |                       |                             |         |    |           |      |
|--------------------------------------------------------------------------------------------------------------------------------------------------------------------------------------------------------|-----------|-------------------------|-----------------------------|----|-----------------------|-----------------------------|---------|----|-----------|------|
|                                                                                                                                                                                                        | NAME      | DATE                    | UNLESS OTHERWISE SPECIFIED: |    |                       | TITLE:                      | 15RT449 | SW | CIP R, 15 | RRI  |
| DRAWN                                                                                                                                                                                                  | VH        |                         | DIMENSIONS ARE IN INCHES    |    | INTERPRET GEOMETRIC   | 11166.                      |         |    | •         |      |
| CHECKED                                                                                                                                                                                                | KED       |                         | TOLERANCES:                 |    | TOLERANCING PER: ASME |                             | SW MIXI | NG | TANK, 44  | " OD |
| ENG APPR.                                                                                                                                                                                              |           |                         | TOLERANCES.                 |    | MATERIAL:             |                             |         |    | <u> </u>  | REV  |
| MFG APPR.                                                                                                                                                                                              |           |                         | FRACTIONAL ± 1/8            |    | SS304                 | PART N                      | UMBER:  | ,  | V30029    |      |
| Q.A.                                                                                                                                                                                                   |           |                         | ANGULAR: ±1°                |    | FINISH:               | V00025                      |         |    | A         |      |
| PROPRIETAR                                                                                                                                                                                             | Y AND CON | TIMO DI AGE DEGIMALO.O. |                             | 2B |                       |                             |         |    |           |      |
| THE INFORMATION CONTAINED IN THIS DRAWING IS THE SOLE PROPERTY OF PORTLAND KETTLE WORKS. ANY REPRODUCTION IN PART OR AS A WHOLE WITHOUT THE WRITTEN PERMISSION OF PORTLAND KETTLE WORKS IS PROHIBITED. |           |                         | TWO PLACE DECIMAL: ±0.01    |    | 25                    | ASSEMBLY NUMBER:            |         |    |           |      |
|                                                                                                                                                                                                        |           |                         | THREE PLACE DECIMAL: ±0.005 |    | DO NOT SCALE DRAWING  |                             |         |    |           |      |
|                                                                                                                                                                                                        |           |                         | SCALE: 1:25                 | WE | IGHT: 188.93 LBS      | SIZE: <b>B</b> SHEET 1 OF 1 |         |    | OF 1      |      |